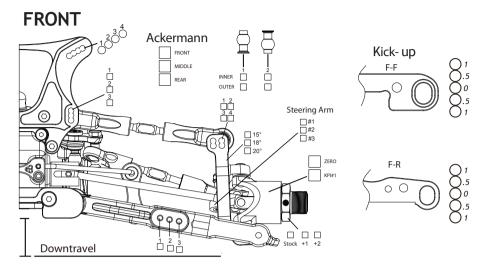

## BLACKEDITION

|                          | FRONT   |    | REAR    |    |  |
|--------------------------|---------|----|---------|----|--|
| *                        |         |    |         |    |  |
| Ride Height              |         |    |         |    |  |
| Downtravel<br>With Tyres |         |    |         |    |  |
| Swaybar                  |         |    |         |    |  |
| Brake<br>Balance         |         | %  |         | %  |  |
| Camber                   | Length: | mm | Length: | mm |  |
| Camber                   | Degree: |    | Degree: | ·  |  |
| Steering<br>Link /       | Length: | mm |         | ·  |  |
| Front Toe                | Degree: |    |         |    |  |
| SHOCK                    | (S      |    |         |    |  |
| Oil wt                   |         |    |         |    |  |

| Piston            |          |    |          |    |
|-------------------|----------|----|----------|----|
| Spring            |          |    |          |    |
|                   | Preload: | mm | Preload: | mm |
| Length            | Total:   | mm | Total:   | mm |
| Rebound           |          |    |          |    |
| Туре              | Emulsion |    | Bladder  |    |
| TYRES             |          |    |          |    |
| Tr ead<br>/ Brand |          |    |          |    |
| Compound          |          |    |          |    |
|                   |          |    |          |    |
| Insert            |          |    |          |    |

Oil wt / Brand

Gear ratio

**FRONT**