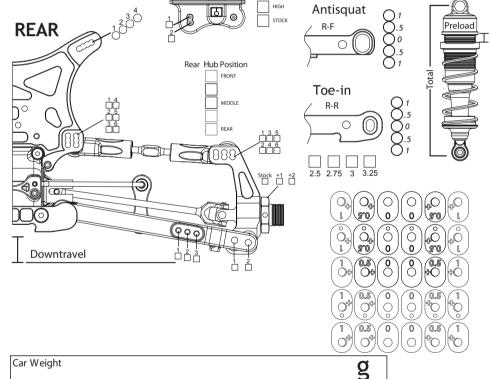

## BLACKEDITION

|                          | FRONT   |    | REAR    |    |  |
|--------------------------|---------|----|---------|----|--|
| *                        |         |    |         |    |  |
| Ride Height              |         |    |         |    |  |
| Downtravel<br>With Tyres |         |    |         |    |  |
| Swaybar                  |         |    |         |    |  |
| Brake<br>Balance         |         | %  |         | %  |  |
| Camber                   | Length: | mm | Length: | mm |  |
| Camber                   | Degree: |    | Degree: | ·  |  |
| Steering<br>Link /       | Length: | mm |         | ·  |  |
| Front Toe                | Degree: |    |         |    |  |
| SHOCK                    | (S      |    |         |    |  |
| Oil wt                   |         |    |         |    |  |

| Piston            |          |    |          |    |
|-------------------|----------|----|----------|----|
| Spring            |          |    |          |    |
|                   | Preload: | mm | Preload: | mm |
| Length            | Total:   | mm | Total:   | mm |
| Rebound           |          |    |          |    |
| Туре              | Emulsion |    | Bladder  |    |
| TYRES             |          |    |          |    |
| Tr ead<br>/ Brand |          |    |          |    |
| Compound          |          |    |          |    |
|                   |          |    |          |    |
| Insert            |          |    |          |    |

Oil wt / Brand

Gear ratio

**FRONT**